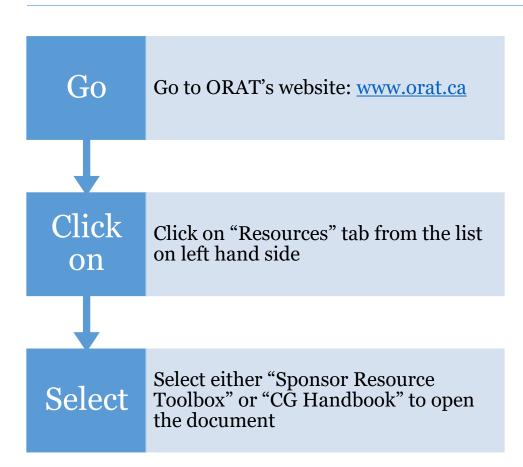

Cheque #3

- Provides financial support to the newcomer for months 7-9.
- The 3<sup>rd</sup> cheque includes only 3 months of RAP support.
- Financial support may be adjusted for net employment income earned by the newcomer(s).

Cheque #4

- Provides financial support to the newcomer for months 10-12.
- The 4<sup>th</sup> cheque includes only 3 months of RAP support.
- Financial support may be adjusted for net employment income earned by the newcomer(s).



#### Resources

**ORAT** 

Office for Refugees

Archdiocese of Toronto

## ORAT has Resources Available to Assist Cosponsors and CGs Settle their Newcomer





o-cg-handbook.pdf (archtoronto.org)

o-sponsor-resource-toolbox.pdf (archtoronto.org)

1 | Page

### Process Steps to Access Sponsor Resource Toolbox & CG Handbook

Resources







## Monitoring of Newcomers

- IRCC monitors refugees to ensure that sponsors are fulfilling their financial and non-financial responsibilities, including registration with a settlement agency (e.g., Catholic Cross-Cultural Services (CCS), YMCA, etc.), and access to settlement services provided by the agency.
- As part of monitoring efforts, IRCC pro-actively interviews newcomers. The monitoring process is being done through email surveys and telephone calls (with translators).
- SAHs, CGs and cosponsors are not notified by IRCC unless a support gap has been identified.
- All parties should take increased care to ensure that IRCC's rules are being followed.
- Principal Applicants have the right to either accept or decline the interview.
- All settlement support is to be well documente